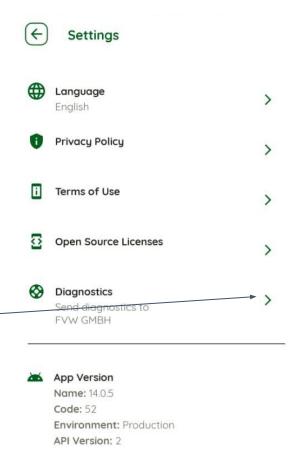

# UPLOAD DIAGNOSIS FROM TREEO APP

ENGLISH V.1



### What is Diagnosis Data?

We are working really hard to deliver you a reliable application. However, we are still in the development phase and data is sometimes not uploading correctly to our servers.

Diagnosis Data enables us to receive the data and gives us valuable feedback on why data is not being sent correctly.

This is the only way for us to correct and improve our application.



#### Step 1

1. Open App to home page

2. At the bottom navigation, select the profile button ("Profile")





Step 2

Tap on the settings button in the profile page





#### Step 3

 Tap in the arrow button opposite the Diagnostics label.





#### Step 4

 Wait for the upload process to finish, the loading screen show here disappears.





#### **Need more support?**

If you have any question or trouble following the steps, don't hesitate to contact us:

support@treeo.one