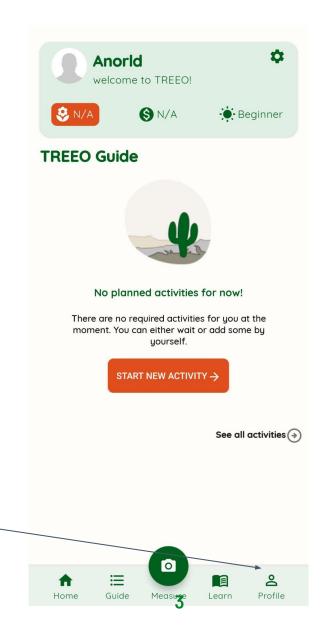

#### Step 1

1. Open App to home page

2. At the bottom navigation, select the profile button ("Profile")

Step 2

Tap on the settings button in the profile page