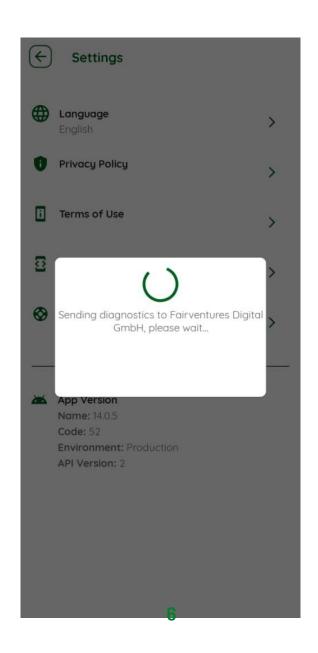

#### Step 4

 Wait for the upload process to finish, the loading screen show here disappears.