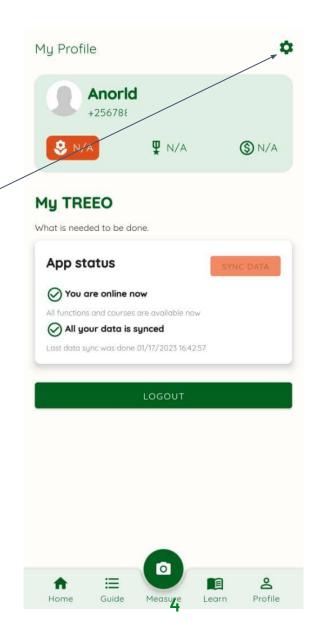

#### Step 1

1. Open App to home page

2. At the bottom navigation, select the profile button ("Profile")

Step 2

Tap on the settings button in the profile page